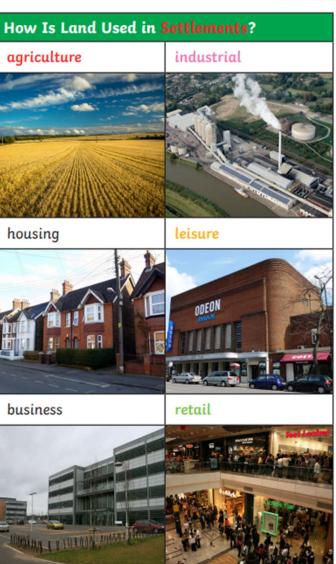

## Where would you Settle?

| Key Vocabu        | Key Vocabulary                                                                                                                                                                                                                                                                                                                      |  |  |
|-------------------|-------------------------------------------------------------------------------------------------------------------------------------------------------------------------------------------------------------------------------------------------------------------------------------------------------------------------------------|--|--|
| agriculture       | The farming of crops or animals.  The first people to settle in an area including Romans, Vikings and Anglo-Saxons.  Includes, doctors, dentists, hospitals etc.  Businesses that provide products or services.  Time spent away from work relaxing.  Shops selling products to people.  A village, town or city where people live. |  |  |
| early<br>settlers |                                                                                                                                                                                                                                                                                                                                     |  |  |
| healthcare        |                                                                                                                                                                                                                                                                                                                                     |  |  |
| industrial        |                                                                                                                                                                                                                                                                                                                                     |  |  |
| leisure           |                                                                                                                                                                                                                                                                                                                                     |  |  |
| retail            |                                                                                                                                                                                                                                                                                                                                     |  |  |
| settlement        |                                                                                                                                                                                                                                                                                                                                     |  |  |