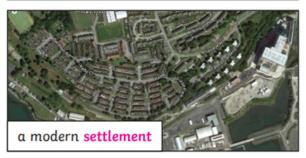

## Early Settlers

- Many of the places where people live today have existed for hundreds or even thousands of years.
- They were created by early settlers to the UK including Romans, Vikings, Anglo-Saxons.
- London AD 43, Grimsby AD 800, Milton Keynes - AD 1967